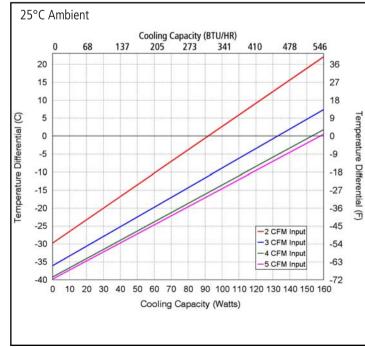

# AHP-1200CXP

# **Hazardous Location**

## **European**

Air Cooled

Through Mounted Group II, Catagory 2 [1] G EExd p d [ia] ia IIB+H2 T4

# **Air Conditioner**

#### **FEATURES**

- Compact, (only 15"L X 7.35"W X 18.4"D)
- Weighs only 39 lbs. (17.7kg)
- Excels in high ambient temperatures
- Environmentally safe
- Vortex Air Amplifier included
- Virtually maintenance-free operation
- Stainless steel exterior housing
- Mounts and operates in any orientation

### REOUIREMENTS

- Clean and dry compressed air supply
- Purged enclosure
- 120 VAC Input voltage

## **INCLUDES**

- Mounting gasket and hardware
- Power input line cord



#### PERFORMANCE CURVE





#### Air Conditioner - Air Cooled

# AHP-1200CXP

| AIIF-1200CAF               |
|----------------------------|
| Through Mounted            |
| Group II, Catagory 2 [1] G |
| EEx p d [ia] ia IIB+H2 T4  |
| 307-680 BTU/hr             |

#### **LISTING & CLASSIFICATION:**

The AHP-1200CXP is TECA's first solid state air conditioner designed for use in hazardous environments in the United Kingdom and European Union. The AHP-1200CXP features a unique air moving device that eliminates static discharge that traditional fans can generate. A compressed air line is required for the air moving device. The AHP-1200CXP has been successfully implemented with a purged enclosure and other approved equipment in pharmaceutical, petrochemical and other similar applications.

Directive 94/9/EC with refe