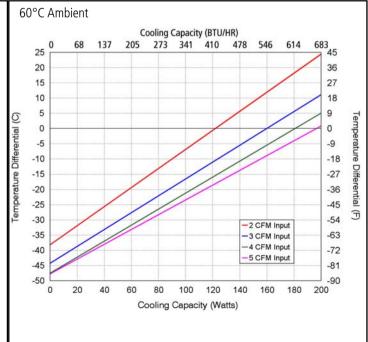

# AHP-1200CXP

# **Hazardous Location**

## **European**

Air Cooled

Through Mounted Group II, Catagory 2 [1] G EExd p d [ia] ia IIB+H2 T4

# **Air Conditioner**

#### **FEATURES**

- Compact, (only 15"L X 7.35"W X 18.4"D)
- Weighs only 39 lbs. (17.7kg)
- Excels in high ambient temperatures
- Environmentally safe
- Vortex Air Amplifier included
- Virtually maintenance-free operation
- Stainless steel exterior housing
- Mounts and operates in any orientation

### REOUIREMENTS

- Clean and dry compressed air supply
- Purged enclosure
- 120 VAC Input voltage

## **INCLUDES**

- Mounting gasket and hardware
- Power input line cord



#### PERFORMANCE CURVE





#### Air Conditioner - Air Cooled

# AHP-1200CXP

| AIIF-1200CAF               |
|----------------------------|
| Through Mounted            |
| Group II, Catagory 2 [1] G |
| EEx p d [ia] ia IIB+H2 T4  |
| 307-680 BTU/hr             |

#### **LISTING & CLASSIFICATION:**

The AHP-1200CXP is TECA's first solid state air conditioner designed for use in hazardous environments in the United Kingdom and European Union. The AHP-1200CXP features a unique air moving device that eliminates static discharge that traditional fans can generate. A compressed air line is required for the air moving device. The AHP-1200CXP has been successfully implemented with a purged enclosure and other approved equipment in pharmaceutical, petrochemical and other similar applications.

Directive 94/9/EC with refere