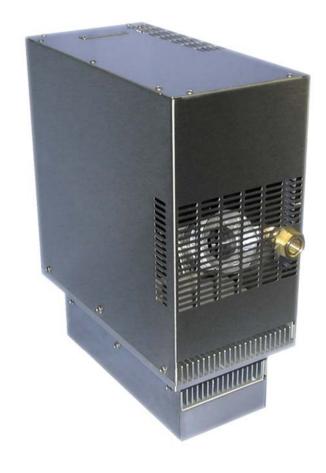

#### **FEATURES**

- Compact, (only 15"L X 7.35"W X 18.4"D)
- Weighs only 39 lbs. (17.7kg)
- Excels in high ambient temperatures
- Environmentally safe
- Vortex Air Amplifier included
- Virtually maintenance-free operation
- Stainless steel exterior housing
- Mounts and operates in any orientation

#### **LISTING & CLASSIFICATION:**

The AHP-1200CXP is TECA's first solid state air conditioner designed for use in hazardous environments in the United Kingdom and European Union. The AHP-1200CXP features a unique air moving device that eliminates static discharge that traditional fans can generate. A compressed air line is required for the air moving device. The AHP-1200CXP has been successfully implemented with a purged enclosure and other approved equipment in pharmaceutical, petrochemical and other similar applications.