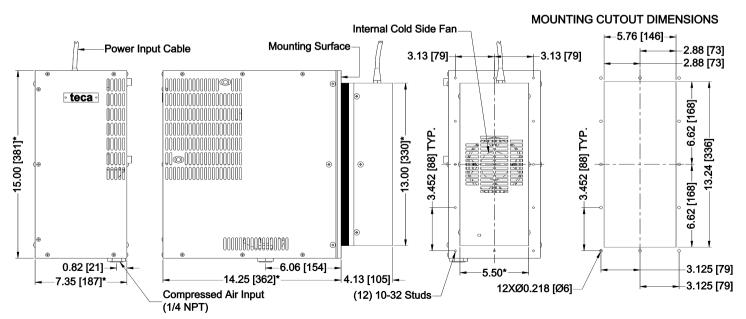

#### DIMENSIONS

\* Dimension does not include hardware and sealant.

Mounting hardware and gasket included but not shown.

Dimensions: Inches [Millimeters]